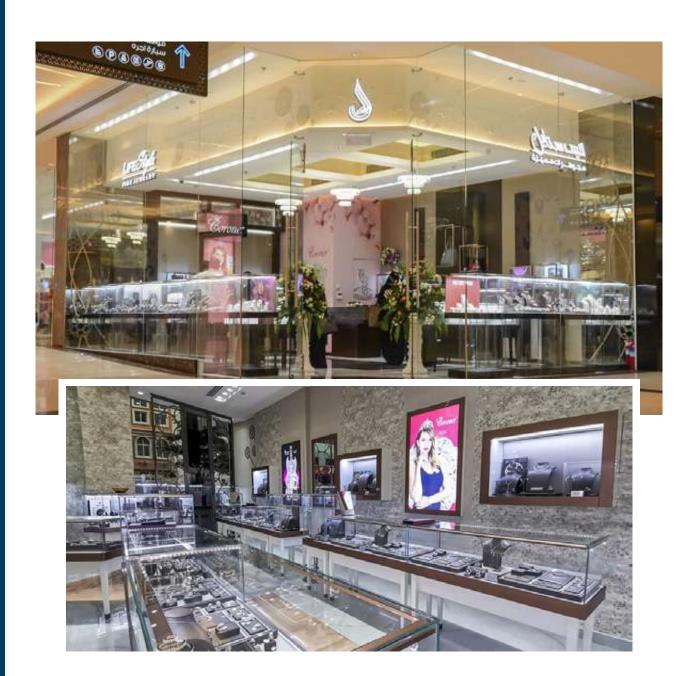

## LIFESTYLE JWELLERY AT CITY CENTER SHARJAH

Fit Out works done for Lifestyle Jewellery at City Center Sharjah

- 1. Flooring works
- 2. Ceiling Works
- 3. Glass & Aluminium Works
- 4. Furnitures
- 5. Electrical works
- 6. Display Counters
- 7. Joinery works
- 8. Signages.