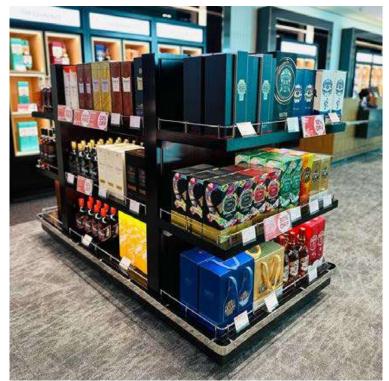

### RETAIL STORE PROJECTS

FIRST CLASS LOUNGE,
DDF LIQUOR SHOP
AT DUBAI INTERNAIONAL
AIRPORT T-3
CONCOUSE - A

Replacement of existing wall bay unit (Perimeters) and Gandola units and CIGAR room

- 1. Floor finishes
- 2. Joinery works
- 3. Signages

FIRST CLASS LOUNGE,
DDF LIQUOR SHOP
AT DUBAI INTERNAIONAL
AIRPORT T-3
CONCOUSE - A

Replacement of existing wall bay unit (Perimeters) and Gandola units and CIGAR room

- 1. Floor finishes
- 2. Joinery works
- 3. Signages