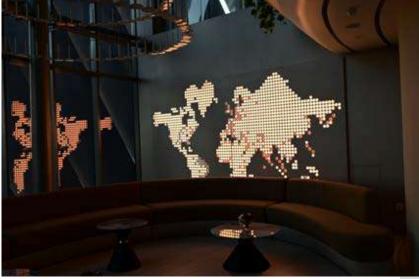

#### EBDAA INNOVATION HUB AT EMIRATES PAVILLION IN EXPO CITY

Complete refurbishment to meet the high end technology requirements of Robotic space

- 1. Joinery
- 2. Glass works
- 3. Ceiling works
- 4. Floor finished-Tiles, Parquet & Carpets
- 5. Wall papers
- 6. MEP Works-HVAC & Electrical
- 7. Furnitures
- 8. Signages.
- 9. Smart film

#### EBDAA INNOVATION HUB AT EMIRATES PAVILLION IN EXPO CITY

Complete refurbishment to meet the high end technology requirements of Robotic space

- 1. Joinery
- 2. Glass works
- 3. Ceiling works
- 4. Floor finished-Tiles, Parquet & Carpets
- 5. Wall papers
- 6. MEP Works-HVAC & Electrical
- 7. Furnitures
- 8. Signages.