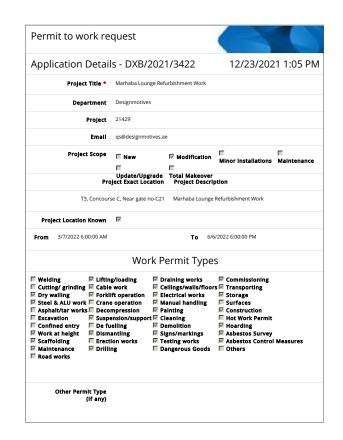

#### **MARHABA LOUNGE**

Refurbishment of Marhaba Lounge at Concourse C, Dubai international airport Terminal 3.

- 1. Floor finishes
- 2. Wall finishes
- 3. Modification of kitchen
- 4. Modification of washrooms
- 5. Electrical works
- 6. Plumbing works.
- 7. Joinery works
- 8. Signages.