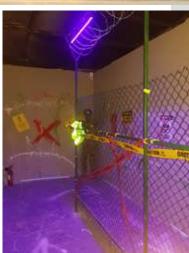

#### ESCAPOLOGY LIVE ESCAPE GAMES

Escapology is a high adrenalin escape game where players are locked inside a themed room and must complete their mission before time runs out. During the 60-minute experience players are immersed into a real-life adventure where they must find hidden clues, crack codes, solve challenging puzzles and escape!

Complete interior fitout works which includes Flooring, Ceiling, Game rooms, Glass & Aluminum, Cafe, Washroom, MEP and Furnitures.