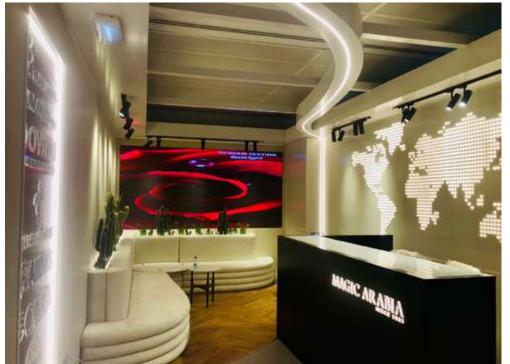

#### MAGIC ARABIA AT DUBAI INTERNATIONAL AIRPORT TERMINAL 3

Fit Out works done for Magic Arabia at Arrival area of Dubai international airport Terminal 3.

- 1. Flooring- Parquet & Carpets
- 2. Ceiling Works
- 3. Wall finishes
- 4. Furnitures
- 5. Electrical works
- 6. Joinery works
- 7. Signages.