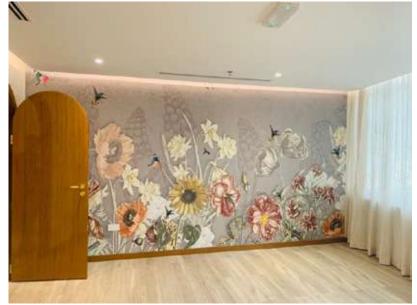

#### MAGIC ARABIA AT DUBAI INTERNATIONAL AIRPORT TERMINAL 3

Fit Out works done for Magic Arabia at Arrival area of Dubai international airport Terminal 3.

- 1. Flooring- Parquet & Carpets
- 2. Ceiling Works
- 3. Wall finishes
- 4. Furnitures
- 5. Electrical works
- 6. Joinery works
- 7. Signages.