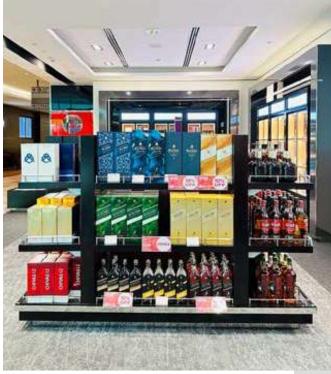

### RETAIL STORE PROJECTS

FIRST CLASS LOUNGE,
DDF LIQUOR SHOP
AT DUBAI INTERNAIONAL
AIRPORT T-3
CONCOUSE - A

Replacement of existing wall bay unit (Perimeters) and Gandola units and CIGAR room

- 1. Floor finishes
- 2. Joinery works
- 3. Signages

FIRST CLASS LOUNGE,
DDF LIQUOR SHOP
AT DUBAI INTERNAIONAL
AIRPORT T-3
CONCOUSE - A

Replacement of existing wall bay unit (Perimeters) and Gandola units and CIGAR room

- 1. Floor finishes
- 2. Joinery works
- 3. Signages