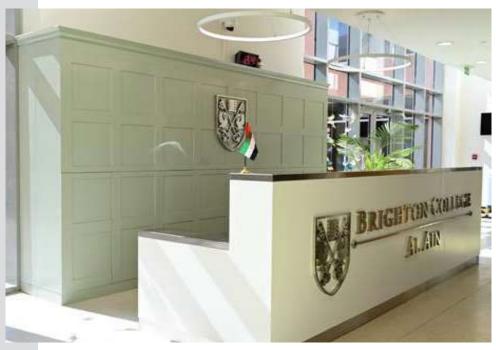

# REFURBISHMENTOF RECEPTION AREAS BRIGHTON COLLEGE, AL AIN

- 1. Ceiling works
- 2. Floor finishes Marble flooring
- 3. Joinery Cladding and reception desks
- 4. Painting Wall paints and doors
- 5. MEP works Electrical
- 6. Steel works
- 7. IT works