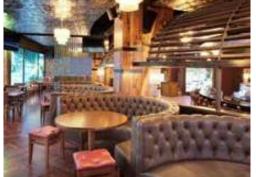

#### **MARHABA LOUNGE**

Refurbishment of Marhaba Lounge at Concourse C, Dubai international airport Terminal 3.

- 1. Floor finishes
- 2. Wall finishes
- 3. Modification of kitchen
- 4. Modification of washrooms
- 5. Electrical works
- 6. Plumbing works.
- 7. Joinery works
- 8. Signages.