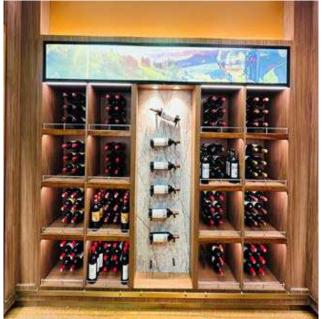

### RETAIL STORE PROJECTS

FIRST CLASS LOUNGE,
DDF LIQUOR SHOP
AT DUBAI INTERNAIONAL
AIRPORT T-3
CONCOUSE - A

Replacement of existing wall bay unit (Perimeters) and Gandola units and CIGAR room

- 1. Floor finishes
- 2. Joinery works
- 3. Signages

FIRST CLASS LOUNGE,
DDF LIQUOR SHOP
AT DUBAI INTERNAIONAL
AIRPORT T-3
CONCOUSE - A

Replacement of existing wall bay unit (Perimeters) and Gandola units and CIGAR room

- 1. Floor finishes
- 2. Joinery works
- 3. Signages