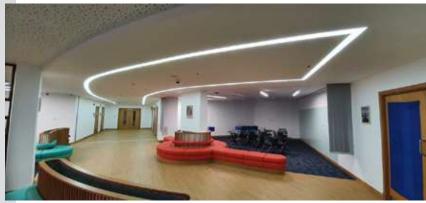

#### EBDAA INNOVATION HUB AT EMIRATES PAVILLION IN EXPO CITY

Complete refurbishment to meet the high end technology requirements of Robotic space

- 1. Joinery
- 2. Glass works
- 3. Ceiling works
- 4. Floor finished-Tiles, Parquet & Carpets
- 5. Wall papers
- 6. MEP Works-HVAC & Electrical
- 7. Furnitures
- 8. Signages.
- 9. Smart film

#### EBDAA INNOVATION HUB AT EMIRATES PAVILLION IN EXPO CITY

Complete refurbishment to meet the high end technology requirements of Robotic space

- 1. Joinery
- 2. Glass works
- 3. Ceiling works
- 4. Floor finished-Tiles, Parquet & Carpets
- 5. Wall papers
- 6. MEP Works-HVAC & Electrical
- 7. Furnitures
- 8. Signages.