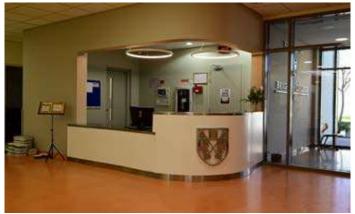

# REFURBISHMENTOF RECEPTION AREAS BRIGHTON COLLEGE, AL AIN

- 1. Ceiling works
- 2. Floor finishes Marble flooring
- 3. Joinery Cladding and reception desks
- 4. Painting Wall paints and doors
- 5. MEP works Electrical
- 6. Steel works
- 7. IT works