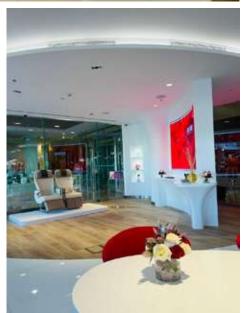

### RETAIL STORE PROJECTS

FIRST CLASS LOUNGE,
DDF LIQUOR SHOP
AT DUBAI INTERNAIONAL
AIRPORT T-3
CONCOUSE - A

Replacement of existing wall bay unit (Perimeters) and Gandola units and CIGAR room

- 1. Floor finishes
- 2. Joinery works
- 3. Signages

FIRST CLASS LOUNGE,
DDF LIQUOR SHOP
AT DUBAI INTERNAIONAL
AIRPORT T-3
CONCOUSE - A

Replacement of existing wall bay unit (Perimeters) and Gandola units and CIGAR room

- 1. Floor finishes
- 2. Joinery works
- 3. Signages