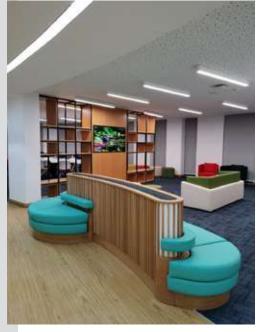

#### TADBEER CENTERS

Tadbeer.ae is a MoHRE Approved Domestic Workers Service Center in UAE

Complete interior fitout works which includes Flooring, Ceiling, Glass & Aluminum, Pantry Room, MEP and Furnitures.