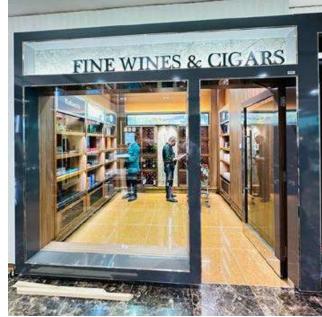

### RETAIL STORE PROJECTS

FIRST CLASS LOUNGE,
DDF LIQUOR SHOP
AT DUBAI INTERNAIONAL
AIRPORT T-3
CONCOUSE - A

Replacement of existing wall bay unit (Perimeters) and Gandola units and CIGAR room

- 1. Floor finishes
- 2. Joinery works
- 3. Signages

FIRST CLASS LOUNGE,
DDF LIQUOR SHOP
AT DUBAI INTERNAIONAL
AIRPORT T-3
CONCOUSE - A

Replacement of existing wall bay unit (Perimeters) and Gandola units and CIGAR room

- 1. Floor finishes
- 2. Joinery works
- 3. Signages