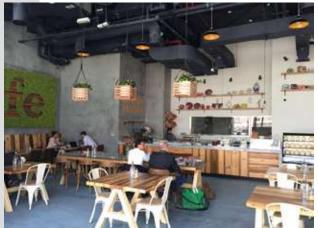

#### ONE LIFE KITCHEN & CAFÉ (D3)

Complete interior fitout works which includes Flooring, Open Ceiling, Glass & Aluminum, Kitchen Works, MEP and Furnitures.