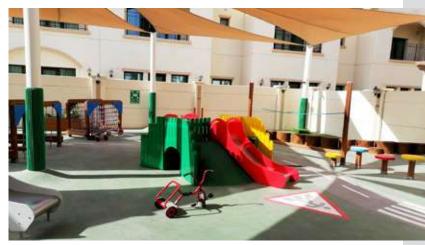

#### **BLOOM NURSERY** AT BLOOM GARDENS **ABUDHABI**

Bloom Nursery is leading british curriculum nursery which nurtures every aspect of our children's potential. Works carried out:

- 1. Ceiling Works
- 2. Flooring- Parquet & Carpets
- 3. Furnitures
- 4. Stair Case
- 5. MEP Works
- 6. Play Area Works
- 7. Painting
- 8. Spanish Gate