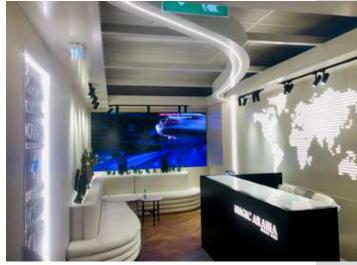

#### MAGIC ARABIA AT DUBAI INTERNATIONAL AIRPORT TERMINAL 3

Fit Out works done for Magic Arabia at Arrival area of Dubai international airport Terminal 3.

- 1. Flooring- Parquet & Carpets
- 2. Ceiling Works
- 3. Wall finishes
- 4. Furnitures
- 5. Electrical works
- 6. Joinery works
- 7. Signages.