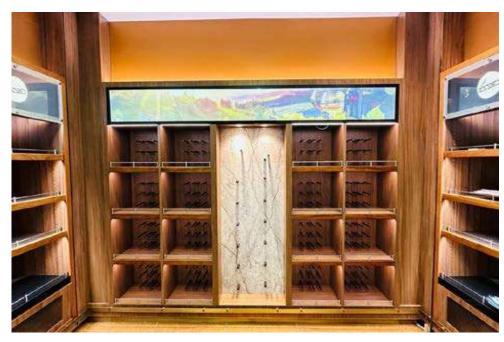

### RETAIL STORE PROJECTS

FIRST CLASS LOUNGE,
DDF LIQUOR SHOP
AT DUBAI INTERNAIONAL
AIRPORT T-3
CONCOUSE - A

Replacement of existing wall bay unit (Perimeters) and Gandola units and CIGAR room

- 1. Floor finishes
- 2. Joinery works
- 3. Signages

FIRST CLASS LOUNGE,
DDF LIQUOR SHOP
AT DUBAI INTERNAIONAL
AIRPORT T-3
CONCOUSE - A

Replacement of existing wall bay unit (Perimeters) and Gandola units and CIGAR room

- 1. Floor finishes
- 2. Joinery works
- 3. Signages