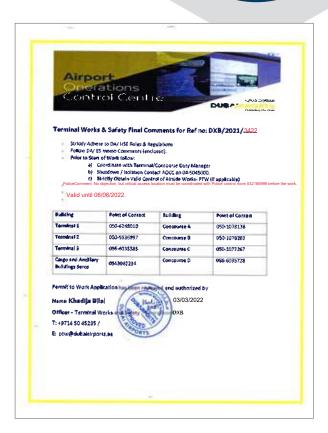

#### **MARHABA LOUNGE**

Refurbishment of Marhaba Lounge at Concourse C, Dubai international airport Terminal 3.

- 1. Floor finishes
- 2. Wall finishes
- 3. Modification of kitchen
- 4. Modification of washrooms
- 5. Electrical works
- 6. Plumbing works.
- 7. Joinery works
- 8. Signages.