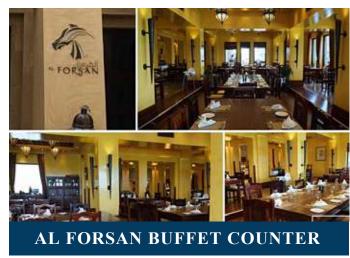

# BAB AL SHAMS AL FORSAN RESTAURANT

Experience a world-class dining experience at Bab Al Shams, one of the top restaurants in Dubai. Savour the taste of luxury dining with stunning views.