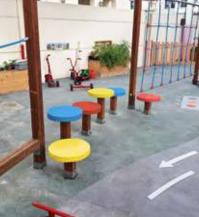

#### **BLOOM NURSERY** AT BLOOM GARDENS **ABUDHABI**

Bloom Nursery is leading british curriculum nursery which nurtures every aspect of our children's potential. Works carried out:

- 1. Ceiling Works
- 2. Flooring- Parquet & Carpets
- 3. Furnitures
- 4. Stair Case
- 5. MEP Works
- 6. Play Area Works
- 7. Painting
- 8. Spanish Gate