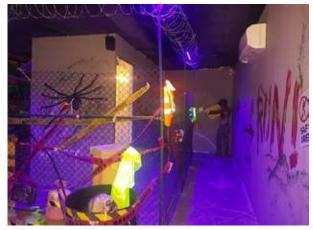

#### ESCAPOLOGY LIVE ESCAPE GAMES

Escapology is a high adrenalin escape game where players are locked inside a themed room and must complete their mission before time runs out. During the 60-minute experience players are immersed into a real-life adventure where they must find hidden clues, crack codes, solve challenging puzzles and escape!

Complete interior fitout works which includes Flooring, Ceiling, Game rooms, Glass & Aluminum, Cafe, Washroom, MEP and Furnitures.