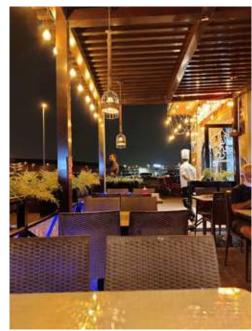

#### ONE LIFE KITCHEN & CAFÉ (D3)

Complete interior fitout works which includes Flooring, Open Ceiling, Glass & Aluminum, Kitchen Works, MEP and Furnitures.