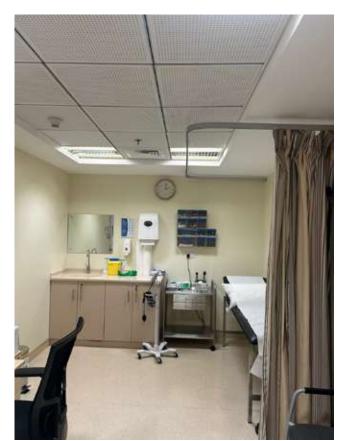

#### EK CLINIC AT B1, **EMIRATES GROUP HEADQUARTERS**

- 1. Joinery
- 2. Ceiling works
  3. Floor finishes
- 4. Furnitures
- 5. Curtains