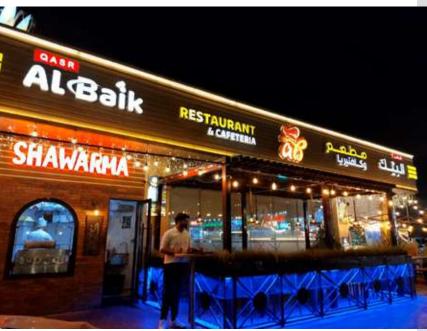

# QASR AL BAIK CHAIN OF RESTAURANTS

#### Fitout works of BLENDS

- 1. Floor finishes
- 2. Wall finishes
- 3. Electrical works
- 4. Display Stands
- 5. Joinery works
- 6. Signages.