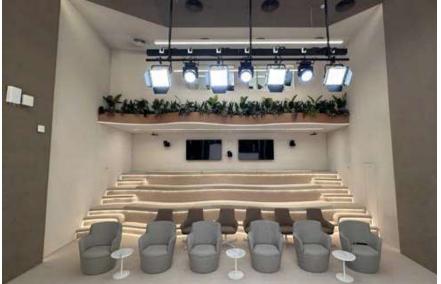

#### EBDAA INNOVATION HUB AT EMIRATES PAVILLION IN EXPO CITY

Complete refurbishment to meet the high end technology requirements of Robotic space

- 1. Joinery
- 2. Glass works
- 3. Ceiling works
- 4. Floor finished-Tiles, Parquet & Carpets
- 5. Wall papers
- 6. MEP Works-HVAC & Electrical
- 7. Furnitures
- 8. Signages.
- 9. Smart film

#### EBDAA INNOVATION HUB AT EMIRATES PAVILLION IN EXPO CITY

Complete refurbishment to meet the high end technology requirements of Robotic space

- 1. Joinery
- 2. Glass works
- 3. Ceiling works
- 4. Floor finished-Tiles, Parquet & Carpets
- 5. Wall papers
- 6. MEP Works-HVAC & Electrical
- 7. Furnitures
- 8. Signages.