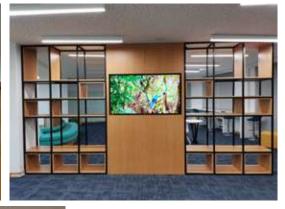

#### TADBEER CENTERS

Tadbeer.ae is a MoHRE Approved Domestic Workers Service Center in UAE

Complete interior fitout works which includes Flooring, Ceiling, Glass & Aluminum, Pantry Room, MEP and Furnitures.