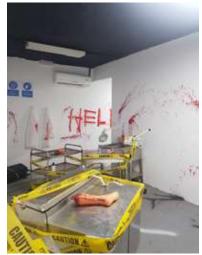

#### ESCAPOLOGY LIVE ESCAPE GAMES

Escapology is a high adrenalin escape game where players are locked inside a themed room and must complete their mission before time runs out. During the 60-minute experience players are immersed into a real-life adventure where they must find hidden clues, crack codes, solve challenging puzzles and escape!

Complete interior fitout works which includes Flooring, Ceiling, Game rooms, Glass & Aluminum, Cafe, Washroom, MEP and Furnitures.