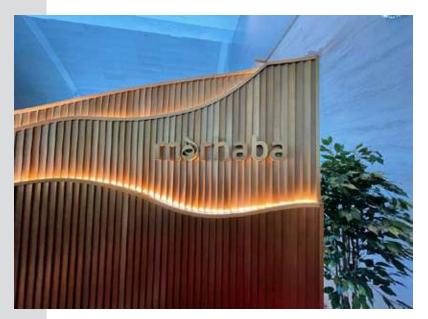

#### **MARHABA LOUNGE**

Refurbishment of Marhaba Lounge at Concourse C, Dubai international airport Terminal 3.

- 1. Floor finishes
- 2. Wall finishes
- 3. Modification of kitchen
- 4. Modification of washrooms
- 5. Electrical works
- 6. Plumbing works.
- 7. Joinery works
- 8. Signages.