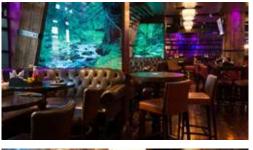

#### **MARHABA LOUNGE**

Refurbishment of Marhaba Lounge at Concourse C, Dubai international airport Terminal 3.

- 1. Floor finishes
- 2. Wall finishes
- 3. Modification of kitchen
- 4. Modification of washrooms
- 5. Electrical works
- 6. Plumbing works.
- 7. Joinery works
- 8. Signages.