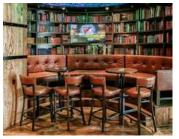

#### **MARHABA LOUNGE**

Refurbishment of Marhaba Lounge at Concourse C, Dubai international airport Terminal 3.

- 1. Floor finishes
- 2. Wall finishes
- 3. Modification of kitchen
- 4. Modification of washrooms
- 5. Electrical works
- 6. Plumbing works.
- 7. Joinery works
- 8. Signages.