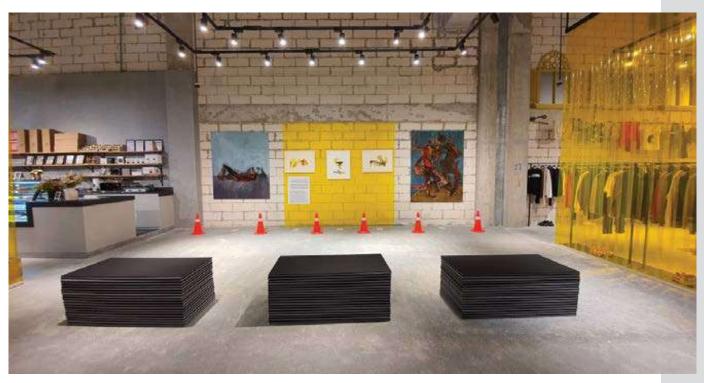

# THAT CONCEPT STORE @ MIRDIFF CITY CENTER

Complete fitout works at That Concept Store @ Mirdif CC

- 1. Jewelery Display Units
- 2. Flooring.
- 3. Shelves
- 4. Painting
- 5. Joinery