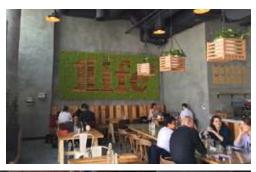

#### ONE LIFE KITCHEN & CAFÉ (D3)

Complete interior fitout works which includes Flooring, Open Ceiling, Glass & Aluminum, Kitchen Works, MEP and Furnitures.