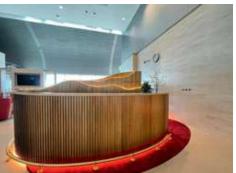

#### **MARHABA LOUNGE**

Refurbishment of Marhaba Lounge at Concourse C, Dubai international airport Terminal 3.

- 1. Floor finishes
- 2. Wall finishes
- 3. Modification of kitchen
- 4. Modification of washrooms
- 5. Electrical works
- 6. Plumbing works.
- 7. Joinery works
- 8. Signages.