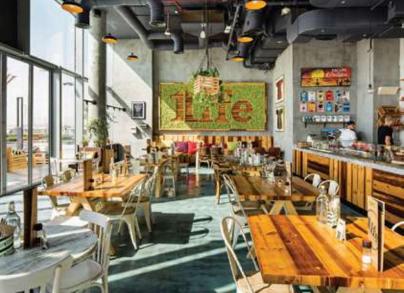

#### ONE LIFE KITCHEN & CAFÉ (D3)

Complete interior fitout works which includes Flooring, Open Ceiling, Glass & Aluminum, Kitchen Works, MEP and Furnitures.