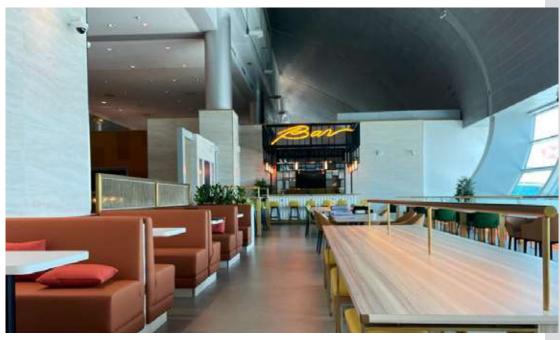

#### **MARHABA LOUNGE**

Refurbishment of Marhaba Lounge at Concourse C, Dubai international airport Terminal 3.

- 1. Floor finishes
- 2. Wall finishes
- 3. Modification of kitchen
- 4. Modification of washrooms
- 5. Electrical works
- 6. Plumbing works.
- 7. Joinery works
- 8. Signages.