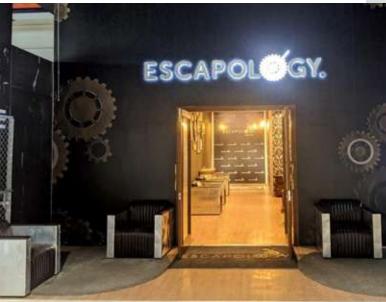

#### ESCAPOLOGY LIVE ESCAPE GAMES

Escapology is a high adrenalin escape game where players are locked inside a themed room and must complete their mission before time runs out. During the 60-minute experience players are immersed into a real-life adventure where they must find hidden clues, crack codes, solve challenging puzzles and escape!

Complete interior fitout works which includes Flooring, Ceiling, Game rooms, Glass & Aluminum, Cafe, Washroom, MEP and Furnitures.