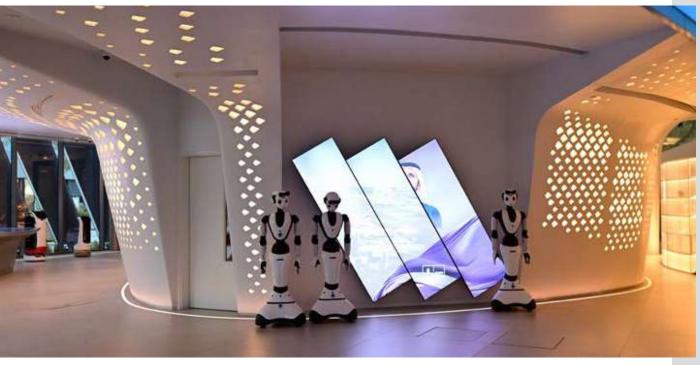

#### EBDAA INNOVATION HUB AT EMIRATES PAVILLION IN EXPO CITY

Complete refurbishment to meet the high end technology requirements of Robotic space

- 1. Joinery
- 2. Glass works
- 3. Ceiling works
- 4. Floor finished-Tiles, Parquet & Carpets
- 5. Wall papers
- 6. MEP Works-HVAC & Electrical
- 7. Furnitures
- 8. Signages.
- 9. Smart film

#### EBDAA INNOVATION HUB AT EMIRATES PAVILLION IN EXPO CITY

Complete refurbishment to meet the high end technology requirements of Robotic space

- 1. Joinery
- 2. Glass works
- 3. Ceiling works
- 4. Floor finished-Tiles, Parquet & Carpets
- 5. Wall papers
- 6. MEP Works-HVAC & Electrical
- 7. Furnitures
- 8. Signages.